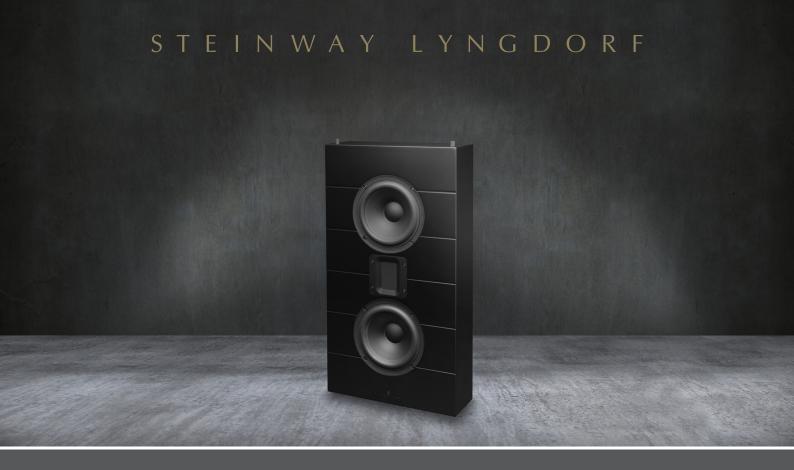

## \\\-\\\-\\\

The In-Wall series speakers are specifically designed to be placed behind acoustically transparent screens, fabric panels, and metal mesh grills. With invisible presence, the In-Wall series offers exceptional performance, versatility, and unbeatable appeal. This series can be mixed-and-matched with any other item in our product range while maintaining the outstanding performance of each individual component.

## **IN-WALL SPEAKERS**

With a large cabinet size combined with highly efficient drivers, the IW-15, IW-16, IW-26H and IW-26V in-wall speakers have an overall increased sensitivity, allowing for improved dynamic headroom and sound pressure level (SPL) while using less power.

## **SPECIFICATIONS**

Amplification needed:

Description: In-wall speaker 80 – 22k Hz Frequency response: Max SPL @ 1m: 116 dB

Dimensions ( $H \times W \times D$ ): 57.0 x 31.0 x 9.5 cm/

Weight: 11.3 kg / 24.9 lbs Finish: Matte black 900140263 Item no.: Country of origin: